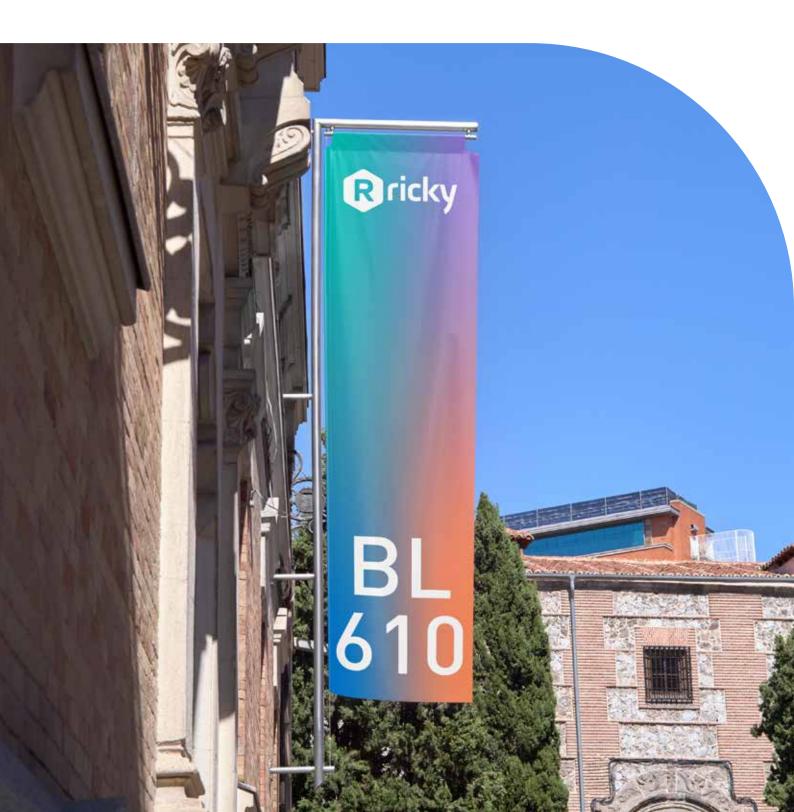

### **Description**

BL610 is a satin smooth blockout PVC banner, ideal for both double sided and single sided indoor and outdoor banners.

### **Applications**

**INDOOR BANNERS** 

**OUTDOOR BANNERS** 